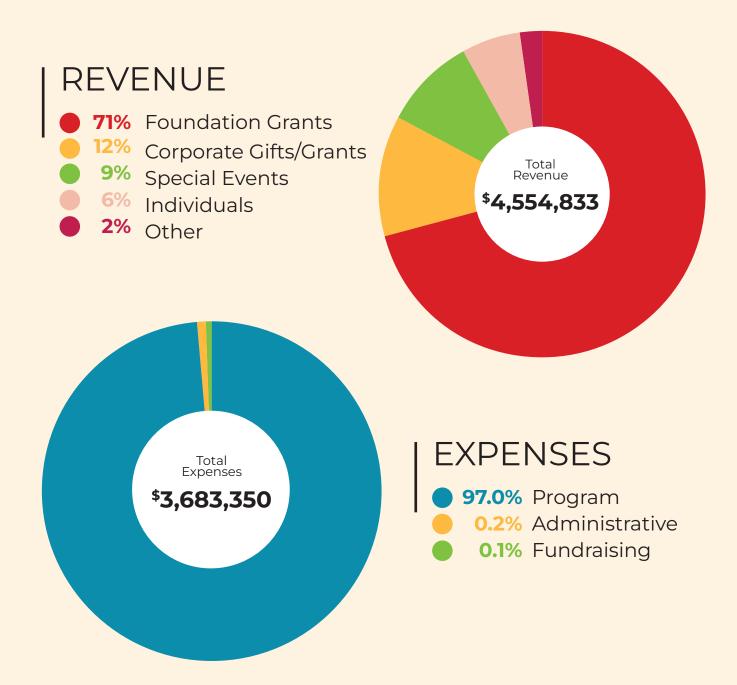

# FINANCIAL PERFORMANCE

#### **Ed Fund Financials**

Revenue includes major funding received in 2022 for projects still in progress.